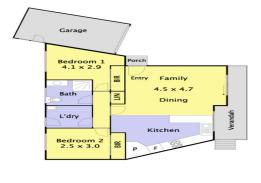

### **Property Details**

4/2-4 Sophia Grove, Tecoma

OVER 55'S UNIT IN A CONVENIENT, QUIET LOCATION

Perfectly located within an easy stroll to Tecoma's shopping village and public transport, this well-maintained, two-bedroom over 55's lifestyle unit comes complete with views of the nearby Ranges and is without doubt, certainly one of the best in the area.

Nestled in a unit complex of only four lovely, well-kept units, this much-loved home has a spacious kitchen with gas cooking, a main bathroom and a good-sized laundry/utility room. Solar panels have also been added to keep electricity costs to a minimum!

The north-facing, sun-filled lounge room sits adjacent to the dining/meals area and creates an open plan design which is perfect for day-to-day living and includes a reverse cycle split system that has been added to keep your temperature under control all year round.

The beautiful backdrop of the nearby hills awaits from your front window, and you can take it in while enjoying an afternoon cuppa on your front deck.

Outside, the rear courtyard is designed for very low maintenance while a single remote garage is now a hobby/workshop and store room plus extra parking bay.

pprox. 9sq-84m² (including verandah)

> (N) on by the agent or (