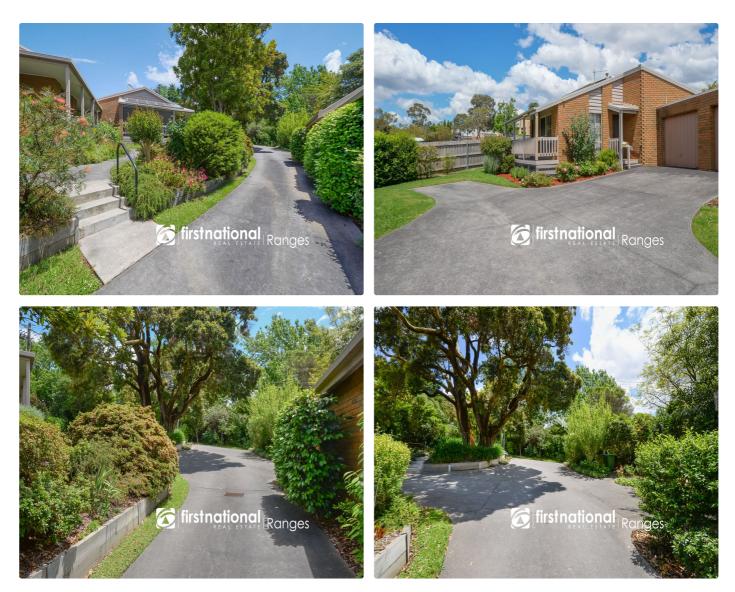

The beautiful backdrop of the nearby hills awaits from your front window, and you can take it in while enjoying an afternoon cuppa on your front deck.

Outside, the rear courtyard is designed for very low maintenance while a single remote garage is now a hobby/workshop and store room plus extra parking bay.