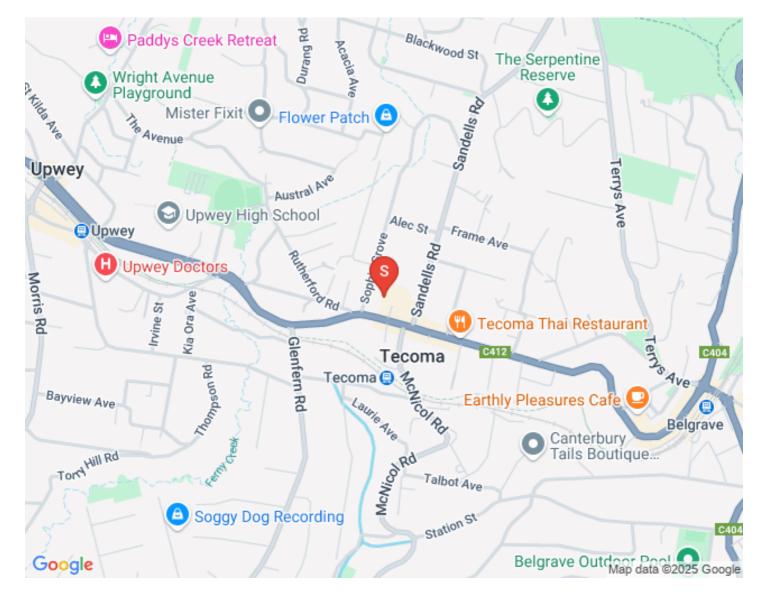

its from your front window, and you can take it in while enjoying an afternoon cuppa on your front deck.

Outside, the rear courtyard is designed for very low maintenance while a single remote garage is now a hobby/workshop and store room plus extra parking bay.

We all know that units in the Dandenong Ranges are very hard to come by, so it will be snapped up quickly - Contact us today for your chance to secure one of Tecoma's best units.

Contact

GRANT SKIPSEY

0418528120

First National Real Estate Ranges

https://www.consumer.vic.gov.au/duediligencechecklist Please note: All property details listed were current at the time of publishing. <u>Statement of Information</u>







4/2-4 Sophia Grove TECOMA



pprox. 9sq-84m² (including verandah)

> (N) on by the agent or (



### Location





### **Pricing Information**

# The property at 4/2-4 Sophia Grove, Tecoma is currently for sale at UNDER CONTRACT \$565,000 - \$625,000.

Click here to view the Statement of Information



# **Neighbouring Suburbs**

# Belgrave

#### A Character Of Its Own



Belgrave



# Belgrave South Just a Little South - Click here to find out more about the

= Belgrave South Suburb Profile



**Belgrave South** 



### Cockatoo�

### A Better Place to Live - Click here to find out more about the

= <u>Cockatoo Suburb Profile</u>



Cockatoo



# Emerald

### Get the life you're Looking for - Click here to find out more about the - <u>Emerald Suburb Profile</u>



#### Emerald



# Ferny Creek Surrounded by Nature - Click here to find out more about the

= Ferny Creek Suburb Profile



**Ferny Cre