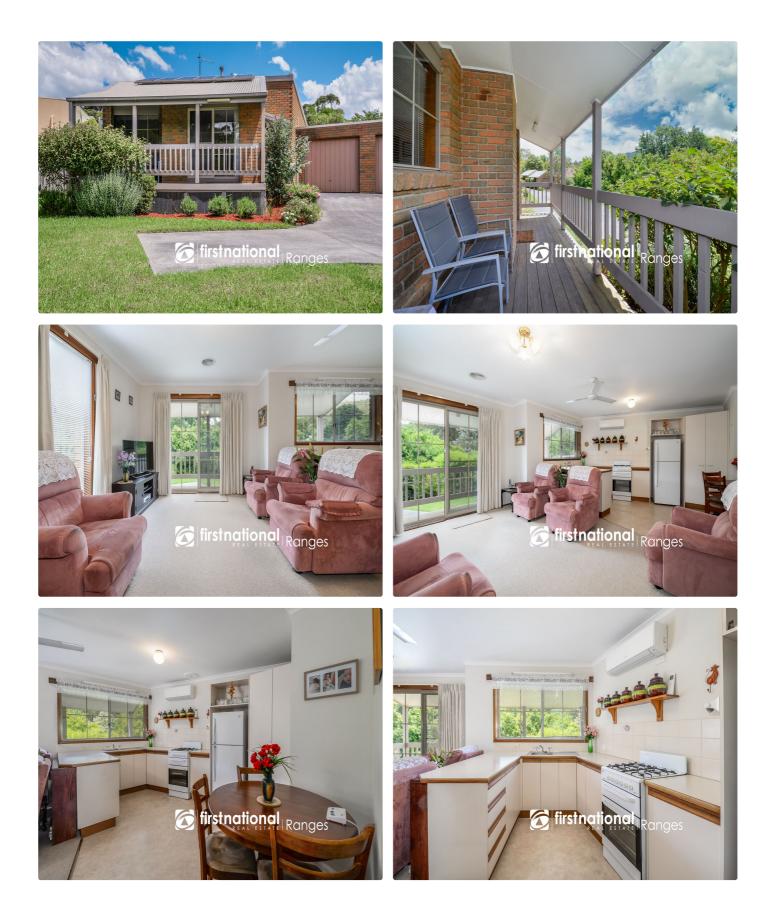

### **Property Details**

4/2-4 Sophia Grove, Tecoma

OVER 55'S UNIT IN A CONVENIENT, QUIET LOCATION

Perfectly located within an easy stroll to Tecoma's shopping village and public transport, this well-maintained, two-bedroom over 55's lifestyle unit comes complete with views of the nearby Ranges and is without doubt, certainly one of the best in the area.

Nestled in a unit complex of only four lovely, well-kept units, this much-loved home has a spacious kitchen with gas cooking, a main bathroom and a good-sized laundry/utility room. Solar panels have also been added to keep electricity costs to a minimum!

The north-facing, sun-filled lounge room sits adjacent to the dining/meals area and creates an open plan design which is perfect for day-to-day living and includes a reverse cycle split system that has been added to keep your temperature under control all year round.

The beautiful backdrop of the nearby hills awaits from your front window, and you can take it in while enjoying an afternoon cuppa on your front deck.

Outside, the rear courtyard is designed for very low maintenance while a single remote garage is now a hobby/workshop and store room plus extra parking bay.