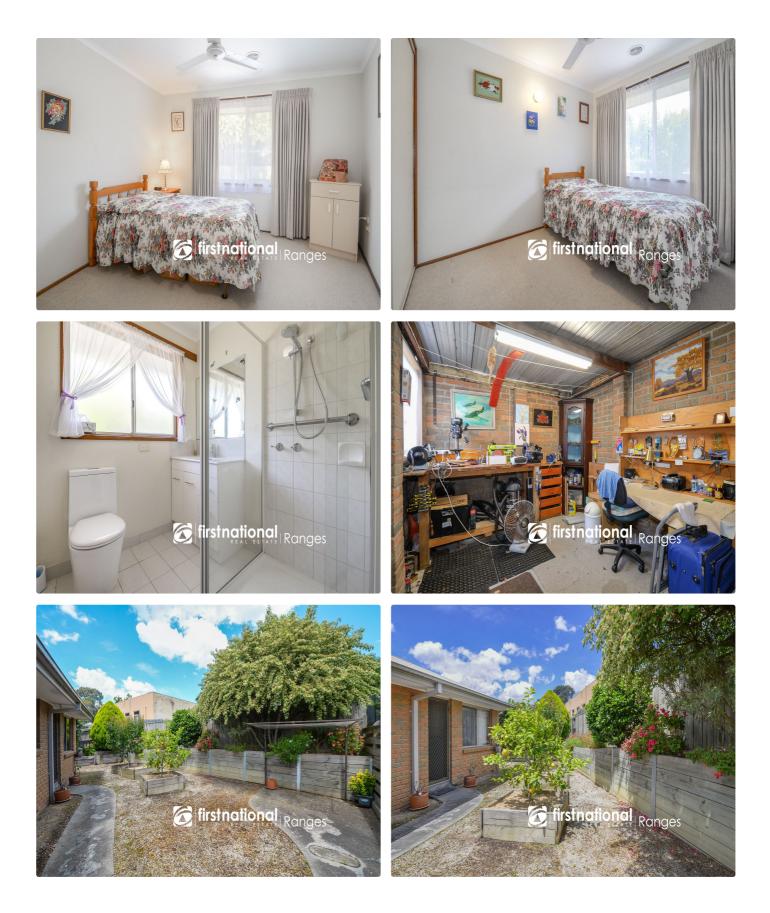

Nestled in a unit complex of only four lovely, well-kept units, this much-loved home has a spacious kitchen with gas cooking, a main bathroom and a good-sized laundry/utility room. Solar panels have also been added to keep electricity costs to a minimum!

The beautiful backdrop of the nearby hills awaits from your front window, and you can take it in while enjoying an afternoon cuppa on your front deck.

Outside, the rear courtyard is designed for very low maintenance while a single remote garage is now a hobby/workshop and store room plus extra parking bay.